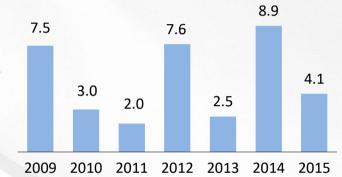

tourism.
- Doğan Group has been adding significant value to the Turkish economy, fully integrated and 40 years of long-standing position in the sector, until May 16, 2018. On May 16, 2018, Doğan Holding sold all its shares in its major publishing and broadcasting assets, excluding its share in Doğan Burda.

#### **Hubert Burda Media**

- Hubert Burda Media Group (HBM), a global player with an international reputation, is one of the largest corporations of Germany.
- A family enterprise with a history spanning over 100 years, Hubert Burda Media combines tradition and innovation. Today, the corporation is one of Germany's largest media companies with an international presence and a global reputation.





# FINANCIAL SUMMARY





#### **DIVIDEND HISTORY**

Gross Cash Dividend Paid (TL mn)









## **REVENUE & COST BREAKDOWN**

- The revenue in 1H22 is completed 56.9% at the over of 1H21. Ad sales and circulation sales increased by 53.9% and 64.1% respectively.
- The increase by 59.3% on COGS compared to 2021 is mainly due to increase on revenues and unit prices on the market.
- By %89.4 increase on operating expenses compared to IH21 is mainly due to increase on gross market commissions parallel to increase on circulation revenues, and event expenses.

| A STATE OF THE PROPERTY OF THE PARTY OF THE |        |        |          |
|-------------------------------------------------------------------------------------------------------------------------------------------------------------------------------------------------------------------------------------------------------