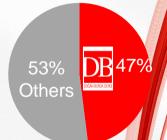

#### Doğan Burda: Leading Magazine Group in Turkey

- JV of Doğan Holding & Burda GmbH,
- Diverse portfolio with well-known and leading brands with 56 publications (monthlies, 15-day and various other magazines).
- Focusing on digital activities for securing long-term audience: 22 brands, e-sales web sites and mobile application.
- DB maintains #1 position with a market share of 47% in magazine circulation & 63% in magazine ad market in 2022.

# # 1 Magazine Company in Turkey

Turkish magazine circulation market

Turkish magazine ad market