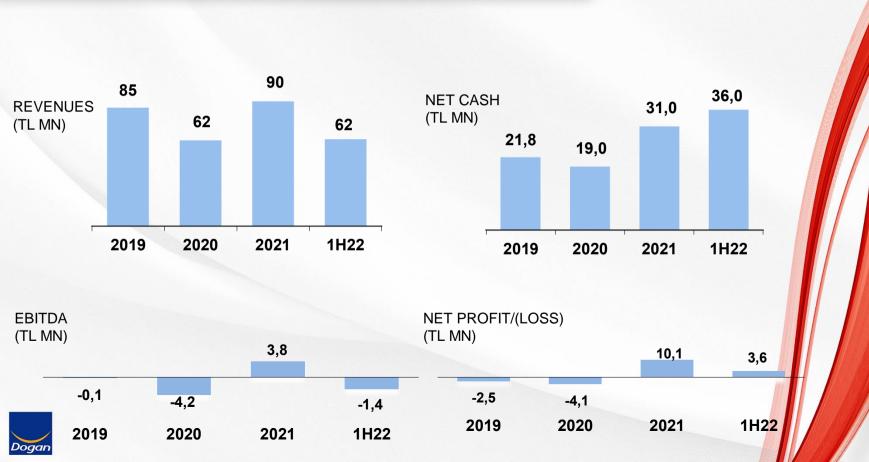

## **REVENUE & COST BREAKDOWN**

- The revenue in 1H22 is completed 56.9% at the over of 1H21. Ad sales and circulation sales increased by 53.9% and 64.1% respectively.
- The increase by 59.3% on COGS compared to 2021 is mainly due to increase on revenues and unit prices on the market.
- By %89.4 increase on operating expenses compared to IH21 is mainly due to increase on gross market commissions parallel to increase on circulation revenues, and event expenses.

| A STATE OF THE PROPERTY OF THE PARTY OF THE |        |        |          |
|-------------------------------------------------------------------------------------------------------------------------------------------------------------------------------------------------------------------------------------------------------------------------------------------------------------------------------------------------------------------------------------------------------------------------------------------------------------------------------------------------------------------------------------------------------------------------------------------------------------------------------------------------------------------------------------------------------------------------------------------------------------------------------------------------------------------------------------------------------------------------------------------------------------------------------------------------------------------------------------------------------------------------------------------------------------------------------------------------------------------------------------------------------------------------------------------------------------------------------------------------------------------------------------------------------------------------------------------------------------------------------------------------------------------------------------------------------------------------------------------------------------------------------------------------------------------------------------------------------------------------------------------------------------------------------------------------------------------------------------------------------------------------------------------------------------------------------------------------------------------------------------------------------------------------------------------------------------------------------------------------------------------------------------------------------------------------------------------------------------------------------|--------|--------|----------|
| Revenues (TL mn)                                                                                                                                                                                                                                                                                                                                                                                                                                                                                                                                                                                                                                                                                                                                                                                                                                                                                                                                                                                                                                                                                                                                                                                                                                                                                                                                                                                                                                                                                                                                                                                                                                                                                                                                                                                                                                                                                                                                                                                                                                                                                                              | IH2021 | IH2022 | Chg. YoY |
| Total Revenues                                                                                                                                                                                                                                                                                                                                                                                                                                                                                                                                                                                                                                                                                                                                                                                                                                                                                                                                                                                                                                                                                                                                                                                                                                                                                                                                                                                                                                                                                                                                                                                                                                                                                                                                                                                                                                                                                                                                                                                                                                                                                                                | 39,74  | 62,35  | 56,9%    |
| Advertising                                                                                                                                                                                                                                                                                                                                                                                                                                                                                                                                                                                                                                                                                                                                                                                                                                                                                                                                                                                                                                                                                                                                                                                                                                                                                                                                                                                                                                                                                                                                                                                                                                                                                                                                                                                                                                                                                                                                                                                                                                                                                                                   | 20,47  | 31,49  | 53,9%    |
| Circulation                                                                                                                                                                                                                                                                                                                                                                                                                                                                                                                                                                                                                                                                                                                                                                                                                                                                                                                                                                                                                                                                                                                                                                                                                                                                                                                                                                                                                                                                                                                                                                                                                                                                                                                                                                                                                                                                                                                                                                                                                                                                                                                   | 15,40  | 25,27  | 64,1%    |
| Other                                                                                                                                                                                                                                                                                                                                                                                                                                                                                                                                                                                                                                                                                                                                                                                                                                                                                                                                                                                                                                                                                                                                                                                                                                                                                                                                                                                                                                                                                                                                                                                                                                                                                                                                                                                                                                                                                                                                                                                                                                                                                                                         | 3,87   | 5,58   | 44,2%    |
| Cost of Goods Sold (-)                                                                                                                                                                                                                                                                                                                                                                                                                                                                                                                                                                                                                                                                                                                                                                                                                                                                                                                                                                                                                                                                                                                                                                                                                                                                                                                                                                                                                                                                                                                                                                                                                                                                                                                                                                                                                                                                                                                                                                                                                                                                                                        | 22,23  | 35,43  | 59,3%    |
| Production Costs                                                                                                                                                                                                                                                                                                                                                                                                                                                                                                                                                                                                                                                                                                                                                                                                                                                                                                                                                                                                                                                                                                                                                                                                                                                                                                                                                                                                                                                                                                                                                                                                                                                                                                                                                                                                                                                                                                                                                                                                                                                                                                              | 7,74   | 12,87  | 66,4%    |
| Depreciation                                                                                                                                                                                                                                                                                                                                                                                                                                                                                                                                                                                                                                                                                                                                                                                                                                                                                                                                                                                                                                                                                                                                                                                                                                                                                                                                                                                                                                                                                                                                                                                                                                                                                                                                                                                                                                                                                                                                                                                                                                                                                                                  | 0,98   | 0,65   | -33,7%   |
| Other Costs                                                                                                                                                                                                                                                                                                                                                                                                                                                                                                                                                                                                                                                                                                                                                                                                                                                                                                                                                                                                                                                                                                                                                                                                                                                                                                                                                                                                                                                                                                                                                                                                                                                                                                                                                                                                                                                                                                                                                                                                                                                                                                                   | 13,52  | 21,90  | 62,0%    |
| Gross Profit                                                                                                                                                                                                                                                                                                                                                                                                                                                                                                                                                                                                                                                                                                                                                                                                                                                                                                                                                                                                                                                                                                                                                                                                                                                                                                                                                                                                                                                                                                                                                                                                                                                                                                                                                                                                                                                                                                                                                                                                                                                                                                                  | 17,50  | 26,92  | 53,8%    |
| Operating Expenses (-)                                                                                                                                                                                                                                                                                                                                                                                                                                                                                                                                                                                                                                                                                                                                                                                                                                                                                                                                                                                                                                                                                                                                                                                                                                                                                                                                                                                                                                                                                                                                                                                                                                                                                                                                                                                                                                                                                                                                                                                                                                                                                                        | 15,61  | 29,57  | 89,4%    |
| Marketing, Sales & Distribution                                                                                                                                                                                                                                                                                                                                                                                                                                                                                                                                                                                                                                                                                                                                                                                                                                                                                                                                                                                                                                                                                                                                                                                                                                                                                                                                                                                                                                                                                                                                                                                                                                                                                                                                                                                                                                                                                                                                                                                                                                                                                               | 4,23   | 6,02   | 42,2%    |
| General Administrative                                                                                                                                                                                                                                                                                                                                                                                                                                                                                                                                                                                                                                                                                                                                                                                                                                                                                                                                                                                                                                                                                                                                                                                                                                                                                                                                                                                                                                                                                                                                                                                                                                                                                                                                                                                                                                                                                                                                                                                                                                                                                                        | 11,38  | 23,54  | 106,9%   |
| EBIT                                                                                                                                                                                                                                                                                                                                                                                                                                                                                                                                                                                                                                                                                                                                                                                                                                                                                                                                                                                                                                                                                                                                                                                                                                                                                                                                                                                                                                                                                                                                                                                                                                                                                                                                                                                                                                                                                                                                                                                                                                                                                                                          | 1,9    | -2,6   | -239,8%  |

#### **BALANCE SHEET SUMMARY**

| in TL mn                | Dec 31, 2021 | June 30, 2022 |
|-------------------------|--------------|---------------|
| Cash & Cash Equivalents | 31.0         | 35.9          |
| Financial Debt          | -            | -             |
| Net Cash                | 31.0         | 35.9          |
| Total Assets            | 70.9         | 86.8          |
| Shareholders' Equity    | 24.4         | 27.9          |

Net cash position was TL35.9 mn as of June 2022; maintains sufficient liquidity cushion to meet any short-term operational funding.

# INCOME STATEMENT SUMMARY

| Income Statement Summary (TL mn)            | IH2021 | IH2022 | Ch.%    |
|---------------------------------------------|--------|--------|---------|
| Net Sales                                   | 39,74  | 62,35  | 56,9%   |
| Cost of Goods Sold (-)                      | 22,23  | 35,43  | 59,3%   |
| Gross Profit                                | 17,50  | 26,92  | 53,8%   |
| Operating Exp. (-)                          | 15,61  | 29,57  | 89,4%   |
| Operating Profit/(Loss)                     | 1,89   | (2,64) | -239,8% |
| Other Operating Income/(Exp.)               | 3,56   | 7,56   | 112,5%  |
| Income/(Exp.) from Investing Activities     | 0,00   | 0,02   | 435,4%  |
| Operating Profit/(Loss) before Finance Exp. | 5,45   | 4,94   | -9,4%   |
| Net Profit/(Loss)                           | 4,72   | 3,62   | -23,3%  |
| Info; EBITDA                                | 3,65   | (1,36) | -137,3% |