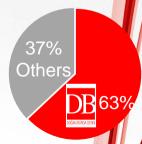

#### Doğan Burda: Leading Magazine Group in Turkey

- JV of Doğan Holding & Burda GmbH,
- Diverse portfolio with well-known and leading brands with 56 publications (monthlies, 15-day and various other magazines).
- Focusing on digital activities for securing long-term audience: 22 brands, e-sales web sites and mobile application.
- DB maintains #1 position with a market share of 47% in magazine circulation & 63% in magazine ad market in 2022.

# # 1 Magazine Company in Turkey

Turkish magazine circulation market

Turkish magazine ad market